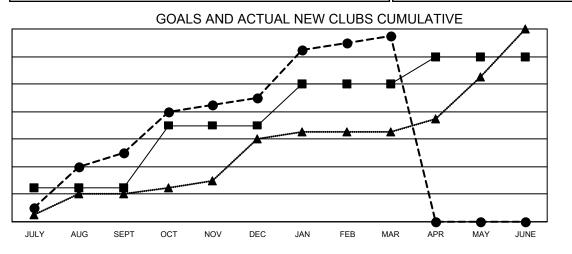

## GAT MONTHLY MEMBERSHIP PROGRESS REPORT

**Multiple District 308** 

LOCATION: SINGAPORE

Results as of: 3/31/2022

| Clubs                 |               |           |               | Members               |                           |                         |                                                    |
|-----------------------|---------------|-----------|---------------|-----------------------|---------------------------|-------------------------|----------------------------------------------------|
| RESULTS FOR 2021-2022 |               |           |               | RESULTS FOR 2021-2022 |                           |                         |                                                    |
| QUARTER               | NEW CLUB GOAL | NEW CLUBS | DROPPED CLUBS | QUARTER               | MEMBER GROWTH NET<br>GOAL | MEMBER GROWTH<br>ACTUAL | DROPPED<br>MEMBERS ACTUAL<br>(including transfers) |
| JULY/AUG/SEPT         | 5             | 10        | 3             | JULY/AUG/SE           | EPT 210                   | 856                     | 252                                                |
| OCT/NOV/DEC           | 9             | 8         | 3             | OCT/NOV/DE            | C 320                     | 487                     | 782                                                |
| JAN/FEB/MAR           | 6             | 9         | 4             | JAN/FEB/MAF           | R 120                     | 640                     | 111                                                |
| APR/MAY/JUNE          | 4             | 0         | 0             | APR/MAY/JUN           | NE 90                     | 0                       | 0                                                  |

- ■ CURRENT YEAR GOALS FOR NEW CLUBS
- CURRENT YEAR ACTUAL NEW CLUBS
- ▲ LAST YEAR ACTUAL NEW CLUBS

GOALS AND ACTUAL MEMBERS CUMULATIVE