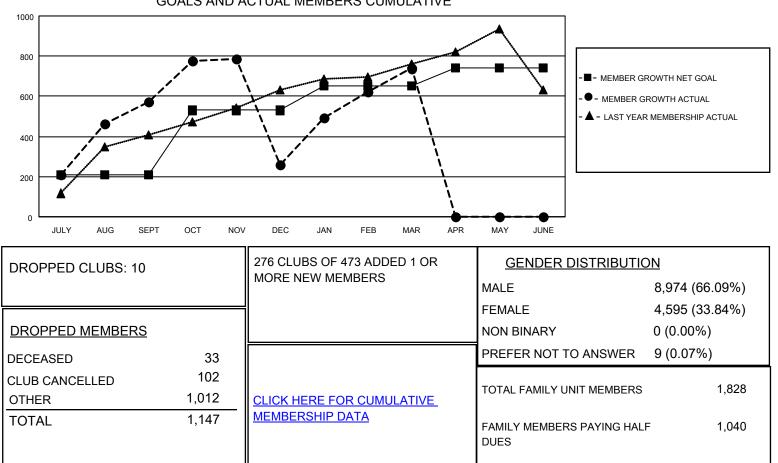

## GAT MONTHLY MEMBERSHIP PROGRESS REPORT

**Multiple District 308** 

LOCATION: SINGAPORE

Results as of: 3/31/2022

| Clubs                 |               |           |               | Members               |                           |                         |                                                    |
|-----------------------|---------------|-----------|---------------|-----------------------|---------------------------|-------------------------|----------------------------------------------------|
| RESULTS FOR 2021-2022 |               |           |               | RESULTS FOR 2021-2022 |                           |                         |                                                    |
| QUARTER               | NEW CLUB GOAL | NEW CLUBS | DROPPED CLUBS | QUARTER               | MEMBER GROWTH NET<br>GOAL | MEMBER GROWTH<br>ACTUAL | DROPPED<br>MEMBERS ACTUAL<br>(including transfers) |
| JULY/AUG/SEPT         | 5             | 10        | 3             | JULY/AUG/SE           | EPT 210                   | 856                     | 252                                                |
| OCT/NOV/DEC           | 9             | 8         | 3             | OCT/NOV/DE            | C 320                     | 487                     | 782                                                |
| JAN/FEB/MAR           | 6             | 9         | 4             | JAN/FEB/MAF           | R 120                     | 640                     | 111                                                |
| APR/MAY/JUNE          | 4             | 0         | 0             | APR/MAY/JUN           | NE 90                     | 0                       | 0                                                  |

- ■ CURRENT YEAR GOALS FOR NEW CLUBS
- CURRENT YEAR ACTUAL NEW CLUBS
- ▲ LAST YEAR ACTUAL NEW CLUBS

GOALS AND ACTUAL MEMBERS CUMULATIVE